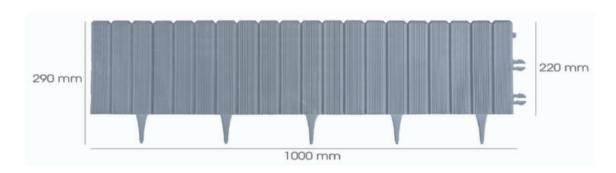

#### Palisade 22cm

| Length         | Length (with pins) | Length (no pins) | thickness | weight            |
|----------------|--------------------|------------------|-----------|-------------------|
| 1000mm(+/-2mm) | 290mm(+/-2mm)      | 220mm(+/-2mm)    | 5mm       | 0,9kg (+/-0,05kg) |