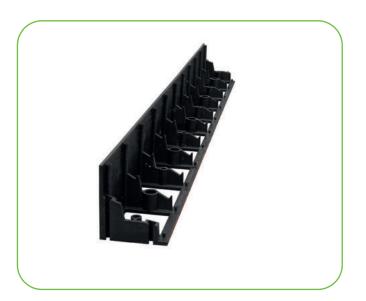

# **Types of GE-PRO borders**

| height       | width        | lenght          | weight<br>0,3kg (+/-0,05kg) |  |
|--------------|--------------|-----------------|-----------------------------|--|
| 27mm(+/-2mm) | 65mm(+/-2mm) | 1000mm (+/-5mm) |                             |  |

GE-PRO MINI

| height       | width        | lenght          | weight             |  |
|--------------|--------------|-----------------|--------------------|--|
| 45mm(+/-2mm) | 80mm(+/-2mm) | 1000mm (+/-5mm) | 0,45kg (+/-0,05kg) |  |