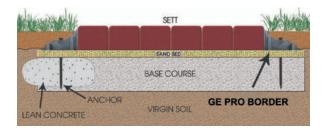

If Garden Edge Pro borders are used to construct newly installed and insufficiently compacted surfaces, it is recommended to anchor nail in a base course made of lean concrete.

If borders are installed at temperatures below 5°C, use a separation joint approx. 1.5 – 2.0cm every 5 running meters.