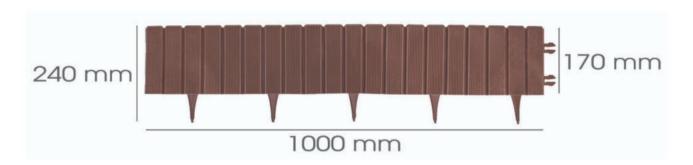

#### Palisade 17cm

| Length         | Length (with pins) | Length (no pins) | thickness | weight            |
|----------------|--------------------|------------------|-----------|-------------------|
| 1000mm(+/-2mm) | 240mm(+/-2mm)      | 170mm(+/-2mm)    | 5mm       | 0,7kg (+/-0,05kg) |