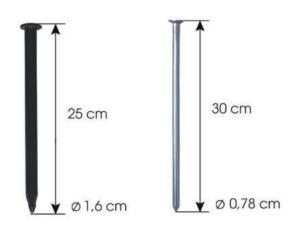

### **Nails for Garden Edge Pro borders**

Garden Edge Pro borders are fixed to the ground with nails. The recommended number of nails per running meter: a straight line 3 pcs., bends 4-5 pcs.

Borders are easily connected together.

Garden Edge Pro borders are fixed to the ground with nails:

a) plastic nails for soft ground (lawns, farming land, etc.)b) metal nails for hard surfaces (clay, broken stone).