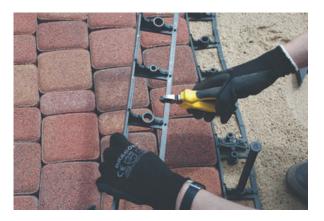

## **Assembly instructions**

A set of tools necessary for border installation.

You can create a curved surface border by cutting the lower strip of the edging.

The final phase of Garden Edge Pro borders installation is to cover them with soil, grit, bark, etc., so as to make them invisible.