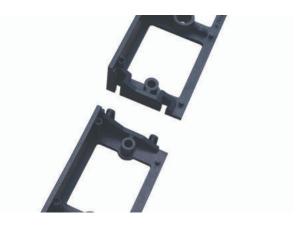

## **Assembly instructions**

A set of tools necessary for border installation.

You can create a curved surface border by cutting the lower strip of the edging.

The final phase of Garden Edge Pro borders installation is to cover them with soil, grit, bark, etc., so as to make them invisible.

Borders are easily connected together.

Garden Edge Pro borders are fixed to the ground with nails:

a) plastic nails for soft ground (lawns, farming land, etc.)b) metal nails for hard surfaces (clay, broken stone).