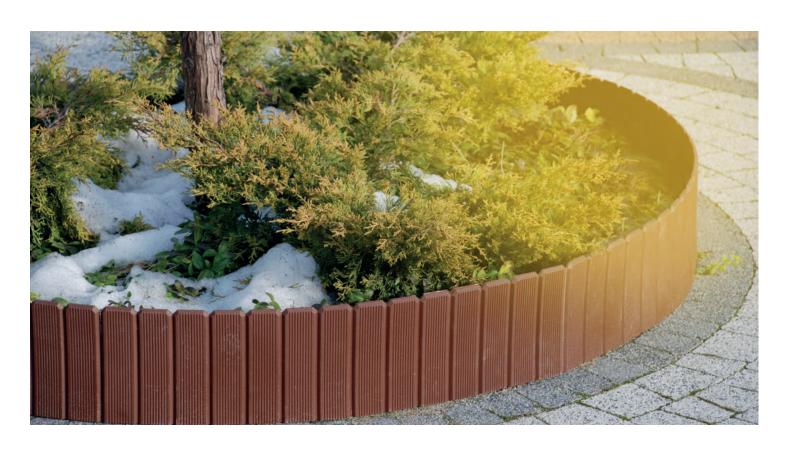

### **Palisade**

Garden edge Pro palisade is an alternative method to any wooden or concrete barriers. The biggest advantage over the traditional methods it's the durability and the ease of installation. Special Module system of hidden joints allows to create any lengths and shapes in an easy and quick way. Palisade is a traditional design in a modern and ecological approach. In comparison to any traditional timber palisades is a lot more durable and it's a perfect alternative for years to come without any maintenance.

## **Palisade**