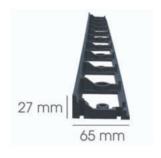

# **Types of GE-PRO borders**

| height       | width        | lenght          | weight<br>0,3kg (+/-0,05kg) |  |
|--------------|--------------|-----------------|-----------------------------|--|
| 27mm(+/-2mm) | 65mm(+/-2mm) | 1000mm (+/-5mm) |                             |  |