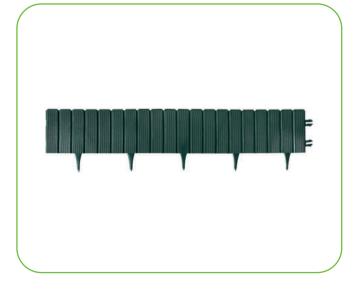

### **Borders**

Garden Edge Pro is a product that allows you to create any custom shapes in your garden and it's a necessary tool to create a beautiful and aesthetic finish to any garden. The edging is making your job much easier, and it enables to create very attractive shapes to nearly any surface used in landscaping (Lawns, Granite stones, Decorative aggregates, bark) After installation it becomes nearly invisible part of your garden that creates a beautiful final look of the garden. It is a great alternative to any traditional and very time taking methods like concrete edges. Creating finesse and fantastic shapes in your gardens becomes really easy with our Garden edge Pro system.

## **Assembly instructions**

A set of tools necessary for border installation.

You can create a curved surface border by cutting the lower strip of the edging.

The final phase of Garden Edge Pro borders installation is to cover them with soil, grit, bark, etc., so as to make them invisible.