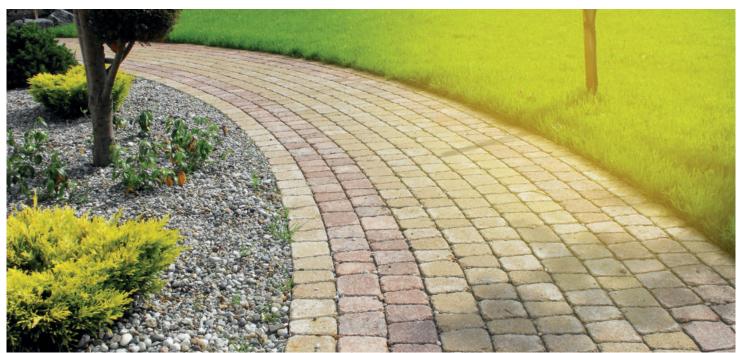

### **Borders**

Garden Edge Pro is a product that allows you to create any custom shapes in your garden and it's a necessary tool to create a beautiful and aesthetic finish to any garden. The edging is making your job much easier, and it enables to create very attractive shapes to nearly any surface used in landscaping (Lawns, Granite stones, Decorative aggregates, bark) After installation it becomes nearly invisible part of your garden that creates a beautiful final look of the garden. It is a great alternative to any traditional and very time taking methods like concrete edges. Creating finesse and fantastic shapes in your gardens becomes really easy with our Garden edge Pro system.

Easily evens the ground and all the differences in the ground levels in the gardens, parks or your company premises.

Because of its innovative structure, you can't really notice its existence in the garden.

Perfectly complies with any plants in your garden what creates a very aesthetic finishing effect.

Very flexible product. You can create any custom shapes like curves, circles, or just simple straight pathways.

Our product is made out of recycled materials so using our product means that you care about the environment.

Quick and easy installation. It nearly completely reduces the digging and excavating process, so it drastically reduces the costs of any project and saves a lot of time and effort to any landscaping works.