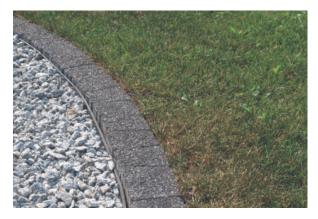

### **Borders**

Garden Edge Pro is a product that allows you to create any custom shapes in your garden and it's a necessary tool to create a beautiful and aesthetic finish to any garden. The edging is making your job much easier, and it enables to create very attractive shapes to nearly any surface used in landscaping (Lawns, Granite stones, Decorative aggregates, bark) After installation it becomes nearly invisible part of your garden that creates a beautiful final look of the garden. It is a great alternative to any traditional and very time taking methods like concrete edges. Creating finesse and fantastic shapes in your gardens becomes really easy with our Garden edge Pro system.

Perfectly complies with any plants in your garden what creates a very aesthetic finishing effect.

Very flexible product. You can create any custom shapes like curves, circles, or just simple straight pathways.