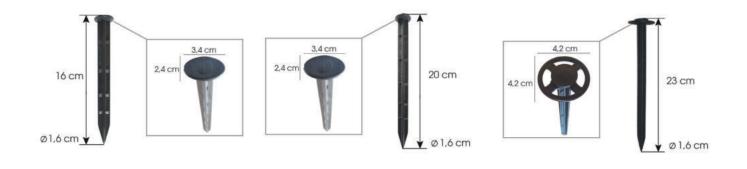

#### **Geotextile nails**

An ideal solution for fixing all types of fabrics and texties. The unique anchor design provides an ideal attachment of an element to the surface