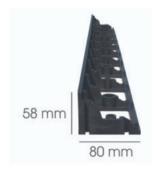

GE-PRO GRAND

| height       | width        | lenght          | weight             |
|--------------|--------------|-----------------|--------------------|
| 58mm(+/-2mm) | 80mm(+/-2mm) | 1000mm (+/-5mm) | 0,55kg (+/-0,05kg) |