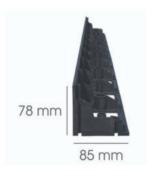

**GE-PRO BIG** 

| height       | width        | lenght          | weight             |  |  |
|--------------|--------------|-----------------|--------------------|--|--|
| 78mm(+/-2mm) | 85mm(+/-2mm) | 1000mm (+/-5mm) | 0,65kg (+/-0,05kg) |  |  |