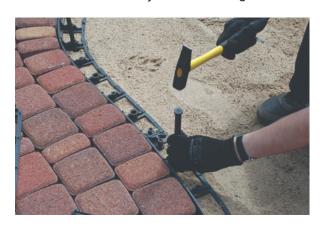

### **Nails for Garden Edge Pro borders**

Garden Edge Pro borders are fixed to the ground with nails. The recommended number of nails per running meter: a straight line 3 pcs., bends 4-5 pcs.

Borders are easily connected together.

Garden Edge Pro borders are fixed to the ground with nails:

a) plastic nails for soft ground (lawns, farming land, etc.)b) metal nails for hard surfaces (clay, broken stone).