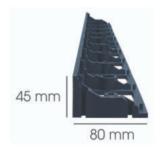

GE-PRO MINI

| height       | width        | lenght          | weight             |  |
|--------------|--------------|-----------------|--------------------|--|
| 45mm(+/-2mm) | 80mm(+/-2mm) | 1000mm (+/-5mm) | 0,45kg (+/-0,05kg) |  |