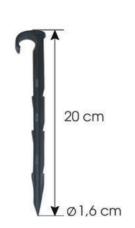

### **Nails for drip irrigation systems**

Nails for fixing frip irrigation systems are made of quality plastic. They are ideal for the instalation with most types of irrigation systems.