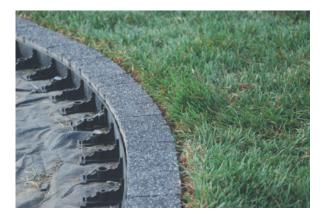

### **Borders**

Garden Edge Pro is a product that allows you to create any custom shapes in your garden and it's a necessary tool to create a beautiful and aesthetic finish to any garden. The edging is making your job much easier, and it enables to create very attractive shapes to nearly any surface used in landscaping (Lawns, Granite stones, Decorative aggregates, bark) After installation it becomes nearly invisible part of your garden that creates a beautiful final look of the garden. It is a great alternative to any traditional and very time taking methods like concrete edges. Creating finesse and fantastic shapes in your gardens becomes really easy with our Garden edge Pro system.

Easily evens the ground and all the differences in the ground levels in the gardens, parks or your company premises.

Because of its innovative structure, you can't really notice its existence in the garden.