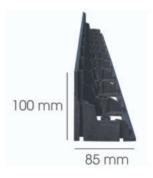

**GE-PRO UNI** 

| height        | width        | lenght          | weight             |
|---------------|--------------|-----------------|--------------------|
| 100mm(+/-2mm) | 85mm(+/-2mm) | 1000mm (+/-5mm) | 0,75kg (+/-0,05kg) |