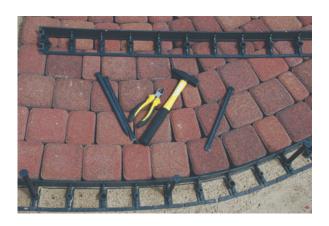

## **Assembly instructions**

A set of tools necessary for border installation.

You can create a curved surface border by cutting the lower strip of the edging.

The final phase of Garden Edge Pro borders installation is to cover them with soil, grit, bark, etc., so as to make them invisible.