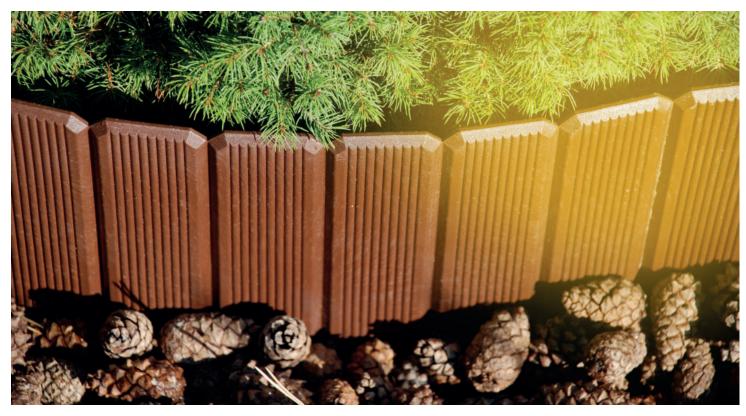

### **Palisade**

Garden edge Pro palisade is an alternative method to any wooden or concrete barriers. The biggest advantage over the traditional methods it's the durability and the ease of installation. Special Module system of hidden joints allows to create any lengths and shapes in an easy and quick way. Palisade is a traditional design in a modern and ecological approach. In comparison to any traditional timber palisades is a lot more durable and it's a perfect alternative for years to come without any maintenance.

## **Palisade**