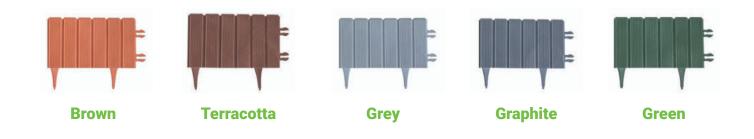

phase of Garden Edge Pro borders installation is to cover them with soil, grit, bark, etc., so as to make them invisible.





Borders are easily connected together.



Garden Edge Pro borders are fixed to the ground with nails:

a) plastic nails for soft ground (lawns, farming land, etc.)b) metal nails for hard surfaces (clay, broken stone).



If Garden Edge Pro borders are used to construct newly installed and insufficiently compacted surfaces, it is recommended to anchor nail in a base course made of lean concrete.

If borders are installed at temperatures below 5°C, use a separation joint approx. 1.5 – 2.0cm every 5 running meters.

We do not recommend using Garden Edge Pro borders on slopes, expecially on surfaces with a high gradient.

## **Palisade**

### Color variants available



# **Types of palisade**



#### Palisade 17cm

| Length         | Length (with pins) | Length (no pins) | thickness | weight            |
|----------------|--------------------|------------------|-----------|-------------------|
| 1000mm(+/-2mm) | 240mm(+/-2mm)      | 170mm(+/-2mm)    | 5mm       | 0,7kg (+/-0,05kg) |



#### Palisade 22cm

| Length         | Length (with pins) | Length (no pins) | thickness | weight            |
|----------------|--------------------|------------------|-----------|-------------------|
| 1000mm(+/-2mm) | 290mm(+/-2mm)      | 220mm(+/-2mm)    | 5mm       | 0,9kg (+/-0,05kg) |